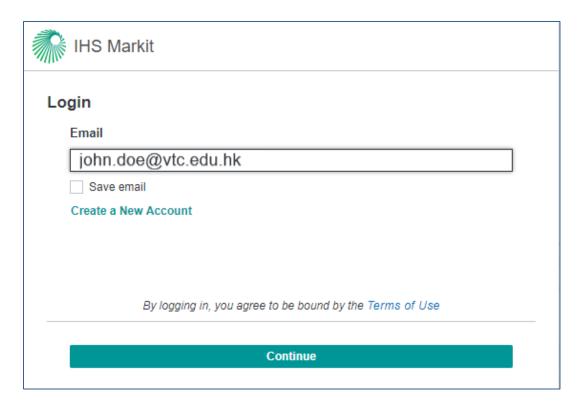

Please note, you will need to create a new account. Here is a preview of the new login process

**Step 1**: Access following Registration Link:

https://login.ihserc.com/intelligence

Step 2: Enter your VTC email address and click Create a New Account