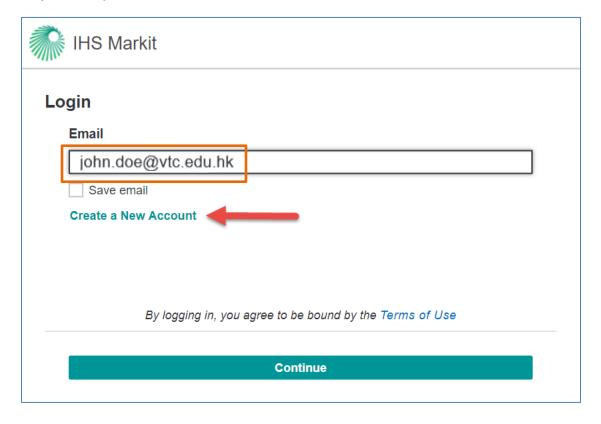

Please note, you will need to create a new account. Here is a preview of the new login process

**Step 1**: Access following Registration Link:

https://login.ihserc.com/intelligence

Step 2: Enter your VTC email address and click Create a New Account