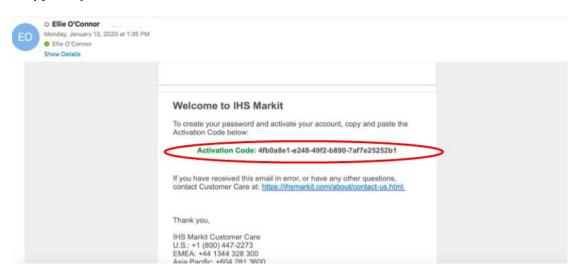

Step 3: Select the I'm not a robot check box and click Continue

**Step 4**: An email will be sent to the address provided with an **Activation Code**. If the code doesn't arrive, the user can click **Resend Code**. If you don't receive the Activation Code, it might be for the following reasons:

- · Check the spam or junk folders.
- · Your email address could be incorrect.
- There was a problem with email delivery. (uncommon)

**Copy and paste** this code to Activate Your Account.

Follow the steps to **Create Your Profile** and set your **Password**.