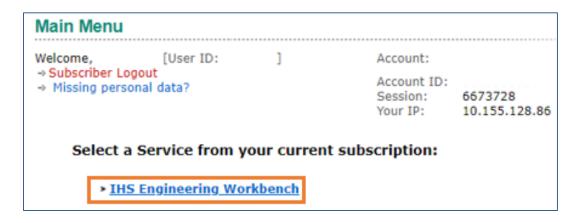

Launch your product from the IHS Markit Main Menu

Step 4: Click Engineering Workbench to access it.

For more information, please visit or share our <u>Resource Page</u> for FAQs and a short tutoriallf you have questions or need help, please contact Customer Care <a href="https://ihsmarkit.com/about/contact-us.html">https://ihsmarkit.com/about/contact-us.html</a>