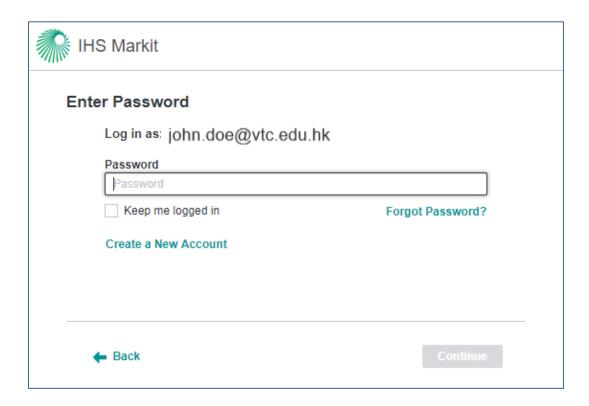

## **Access to EWB after User Registration**

Step 1: Please access following link:

https://login.ihserc.com/intelligence

Step 2: Enter your VTC email address and click Continue

Step 3: Enter the password you created during registration and click Continue