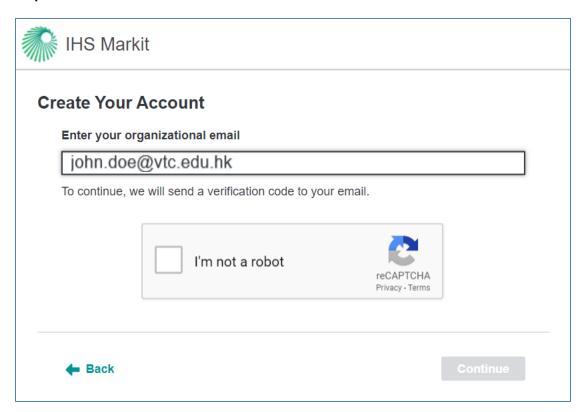

Step 3: Select the I'm not a robot check box and click Continue

**Step 4**: An email will be sent to the address provided with an **Activation Code**. If the code doesn't arrive, the user can click **Resend Code**. If you don't receive the Activation Code, it might be for the following reasons: