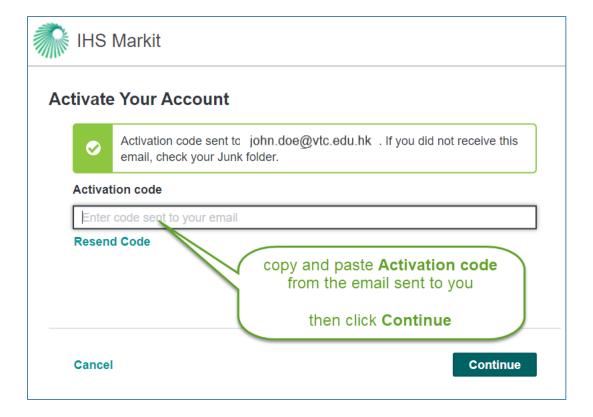

- · Check the spam or junk folders.
- · Your email address could be incorrect.
- There was a problem with email delivery. (uncommon)

**Copy and paste** this code to Activate Your Account.

Follow the steps to **Create Your Profile** and set your **Password**.