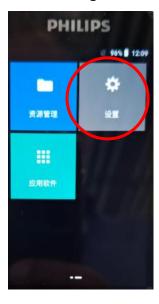

### PHILIPS 7080 TRANSLATOR - QUICK START GUIDE

## **IMPORTANT NOTES**

- Fully recharge the device before use.
- Online Translation: Requires a stable WiFi or mobile data connection.
- Supports 50+ languages (online mode) or Chinese, English, Japanese,
  Korean (offline mode)

## **KEY FEATURES**

- Translation Modes: Conversation, Group, Photo, Text.
- Voice Recording: Audio recording, Speech-to-text, Text editing, Meeting minutes.

## WIFI CONNECTION

## **Basic Setup**

1. Go to Settings.



#### Select WLAN.



3. Choose your network, change the setting and enter the login and password.



## VTC WiFi Setup information

Visit VTC WiFi Setup for detailed instructions.

http://wlan.vtc.edu.hk/Setup.html

Select the appropriate network and follow the Android setup steps using your VTC credentials.

# Quick Start for verbal translation

Note: Ensure your device is connected to the internet for online translations.

First-time offline translation requires network activation.

1) Select "Translate" in the main menu



### 2) Select Languages



Choose your source language (the language you will speak) and target language (the language you want to translate to).

### 3) Start Recording



Press and hold the YOU key or ME key to start recording your speech.

### 4) Generate Transla