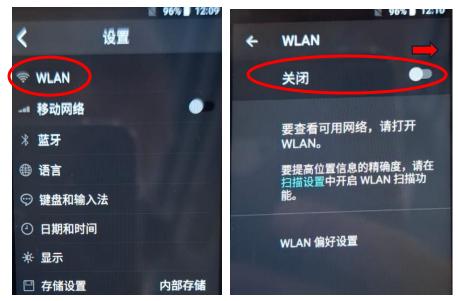

#### Select WLAN.

3. Choose your network, change the setting and enter the login and password.