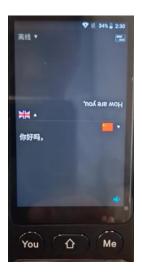

### 4) Generate Translation

Release the key after speaking. The device will generate the translated text.