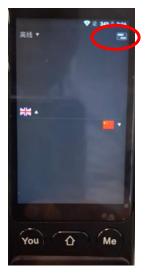

7) Exchange Languages

Quickly swap source and target languages using the exchange button.