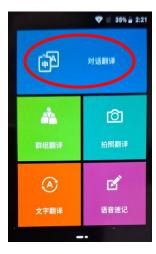

# Quick Start for verbal translation

Note: Ensure your device is connected to the internet for online translations.

First-time offline translation requires network activation.

1) Select "Translate" in the main menu