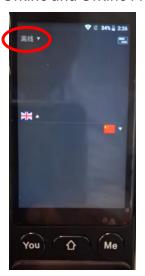

### 5) Listen to Translation

The device will automatically play an audio version of the translated text.

Or

Click the pause/play button to control audio playback.

6) Online and Offline Modes

Switch Modes: Use the button at the top left to toggle between "Online" and "Offline" translation.