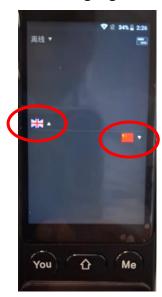

### 2) Select Languages

Choose your source language (the language you will speak) and target language (the language you want to translate to).

7) Exchange Languages

Quickly swap source and target languages using the exchange button.