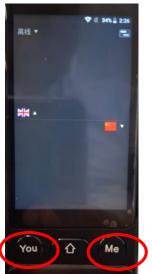

### 3) Start Recording

Press and hold the YOU key or ME key to start recording your speech.