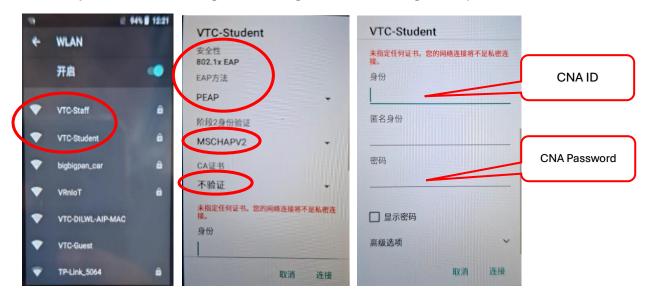

#### Select WLAN.

3. Choose your network, change the setting and enter the login and password.

## VTC WiFi Setup information

Visit VTC WiFi Setup for detailed instructions.

http://wlan.vtc.edu.hk/Setup.html

Select the appropriate network and follow the Android setup steps using your VTC credentials.