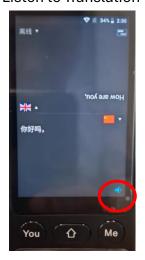

### 5) Listen to Translation

The device will automatically play an audio version of the translated text.

Or

Click the pause/play button to control audio playback.

6) Online and Offline Modes

Switch Modes: Use the button at the top left to toggle between "Online" and "Offline" translation.